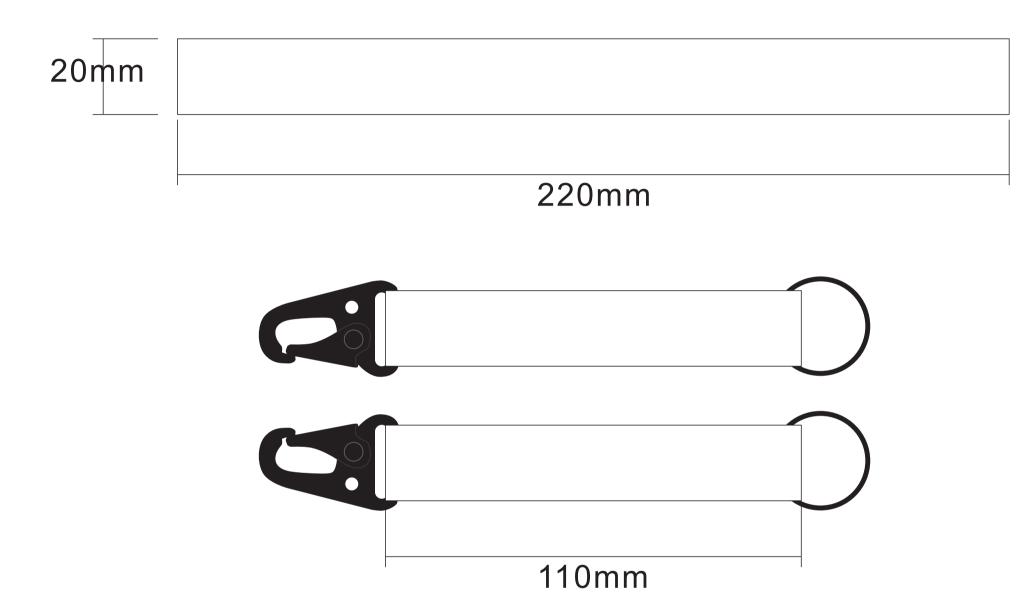

## **Product Colour**

White

Strap Clip Keyring 110 mm \* 20 mm Branding Method: Silk Print